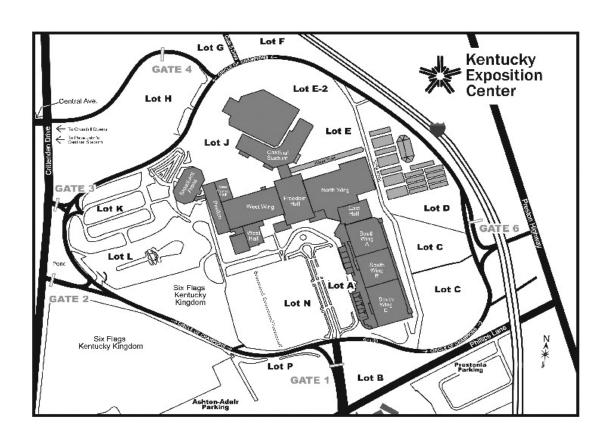

## Directions to the Kentucky Exposition Center

The North American International Livestock Exposition (NAILE) is held at the Kentucky Exposition Center located at the junction of I-65 and I-264 in Louisville. Signs reading "Fair/Expo Center" on both interstates lead to the main gate. Or you can beat the traffic at Gates 2 and 4 on Crittenden Drive or Gate 6 on Preston Street.

<u>From I-65 Northbound</u>-Exit at the Fair/Expo Center (Exit 131 B) and follow the signs to Gate 1, the main entrance.

<u>From I-65 Southbound</u>-Exit 132 to Crittenden Drive and merger to the far left, turn left at the first stoplight. Gate 4 to the Fair/Expo Center will be directly on

the left, past the Cracker Barrel restaurant. Or, continue along Crittenden Drive to Gate 3 and 2, which will be on the left. To enter gate 1, the Main Gate, go past Exit 132 and continue to (Exit 131 B) approximately ¼ miles down I-65. Follow the Fair/Expo Center signs to Main Gate.

<u>From I-264 Westbound</u>-Exit at the Fair/Expo Center (Exit 11) and follow the signs to Gate 1 the main entrance. Or, proceed further to Crittenden Drive to enter Gates 2, 3, or 4. Exit 12 is Preston Highway (Route 61). Take a right off the exit and follow Preston Highway to Gate 6, which will be on the left between Sleep Inn and Thornton's Gate Station.

<u>From I-264 Eastbound</u>—Exit at the Fair/Expo Center (Exit 11) to Crittenden Drive. Proceed to Gate 2, 3 which will be on the right. Or, continue past the Crittenden Drive exit to I-65 and Fair/Expo Center (Exit 12) and follow the signs to Gate 1, the main entrance.